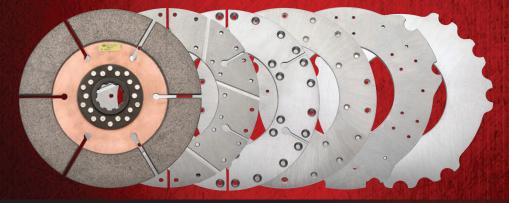

## Sintered Iron Discs, Steel Inserts, Floaters

- Premium quality Iron Disc for both gas and diesel trucks & tractors in all popular sizes and hubs
- Steel Inserts for most popular Flywheels & Pressure Rings
- Top quality Floaters for most popular clutch applications