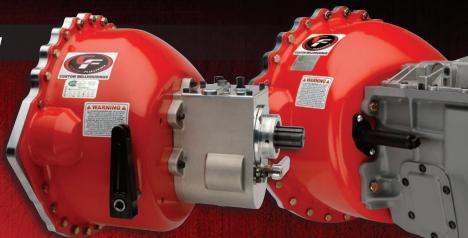

## **Cummins Diesel Bellhousing**

- This SFI approved bellhousing lets you use the stock 152 tooth ring gear and stock starter, available in stock depth 9.15" or 10.5" depth, in either 6.1 or 6.3 SFI rating
- Mid plate included fits both 12 valve and 24 valve motors